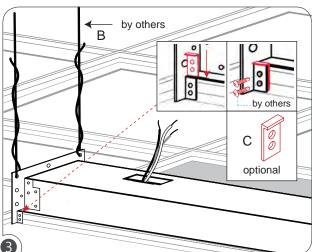

All dimensions are in inches (millimeters).

- A: Access plate
- B: Support wire
- C: Bracket (optional)
- D: BX cable connector
- D: BX cable connector
- E: Wire connectors
- F: Screws

Remove access plate(A) and have wires out ready.

Drop fixture on to T-bar ceiling.

Secure fixture with support wire(B) and install bracket(C) in between T-bar grid and Fixture.

Connect BX cable connector to access plate and make wiring from BX cable to fixture wires.