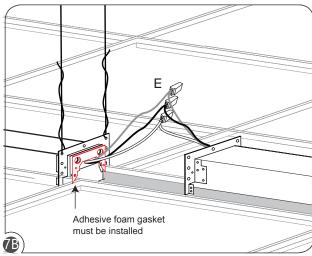

All dimensions are in inches (millimeters).

- A: Access plate
- B: Support wire
- C: Bracket (optional)
- D: BX cable connector
- D: BX cable connector
- E: Wire connectors
- F: Screws

Remove access plate(A) and have wires out ready.

Drop fixture on to T-bar ceiling.

Secure fixture with support wire(B) and install bracket(C) in between T-bar grid and Fixture.

Connect BX cable connector to access plate and make wiring from BX cable to fixture wires.

# 12100-20 | 12100-40 - INSTALLATION INSTRUCTIONS FOR RECESSED T-BAR MOUNT

Secure wires and install access plate to fixture.

Make sure both ends of fixtures is secure with support cable and bracket is properly installed between T-bar grind and fixture.