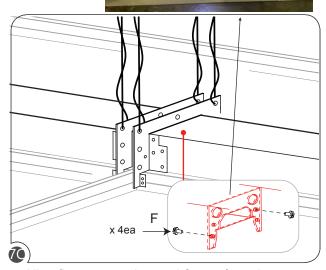

Connect power wire together from each fixture running end to end for continuous row with Wire connectors(E).

Align fixtures together and Screw from the inside with 4 screws(F).