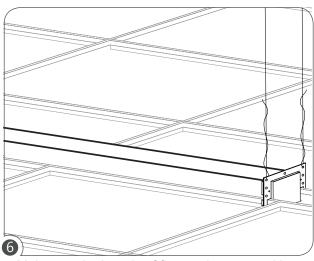

Drop fixture on to T-bar ceiling.

Secure fixture with support wire(B) and install bracket(C) in between T-bar grid and Fixture.

Connect BX cable connector to access plate and make wiring from BX cable to fixture wires.

# 12100-20 | 12100-40 - INSTALLATION INSTRUCTIONS FOR RECESSED T-BAR MOUNT

Secure wires and install access plate to fixture.

Make sure both ends of fixtures is secure with support cable and bracket is properly installed between T-bar grind and fixture.