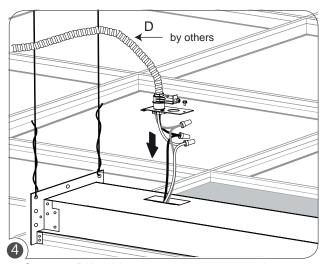

All dimensions are in inches (millimeters).

- A: Access plate
- B: Support wire
- C: Bracket (optional)
- D: BX cable connector
- D: BX cable connector
- E: Wire connectors
- F: Screws

Remove access plate(A) and have wires out ready.

Drop fixture on to T-bar ceiling.

Secure fixture with support wire(B) and install bracket(C) in between T-bar grid and Fixture.

Connect BX cable connector to access plate and make wiring from BX cable to fixture wires.