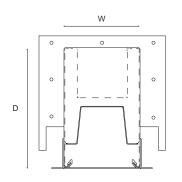

# 12100-20 | 12100-40 - INSTALLATION INSTRUCTIONS FOR RECESSED T-BAR MOUNT

Specifications: 12100-20

Width: 2.5 (64) Depth: 4 (101)

All dimensions are in inches (millimeters).

Specifications: 12100-40

Width: 4 (101) Depth: 4 (101)