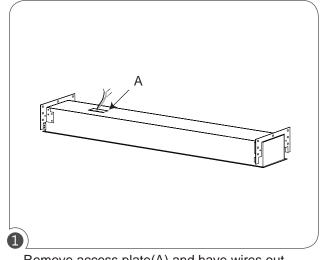

All dimensions are in inches (millimeters).

- A: Access plate
- B: Support wire
- C: Bracket (optional)
- D: BX cable connector
- D: BX cable connector
- E: Wire connectors
- F: Screws

Remove access plate(A) and have wires out ready.