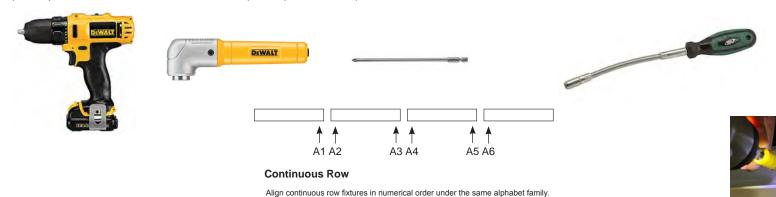

### **CONTINUOUS ROW**

#### TOOL(S) NEEDED:

Option 1) Cordless drill and an elbow or L-shape adapter with Philips Insert Bit extension.

Option 2) Flexible Screwdriver with Philips Insert Bit.

Align fixtures side by side onto screw slot ceiling.

Connect power wire together from each fixture running end to end for continuous row with Wire connectors(E).

Align fixtures together and Screw from the inside with 4 screws(F).