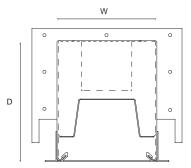

# 12100-20 | 12100-40 - INSTALLATION INSTRUCTIONS FOR RECESSED T-BAR MOUNT

Specifications: 12100-20

Width: 2.5 (64) Depth: 4 (101)

All dimensions are in inches (millimeters).

Specifications: 12100-40

Width: 4 (101) Depth: 4 (101)