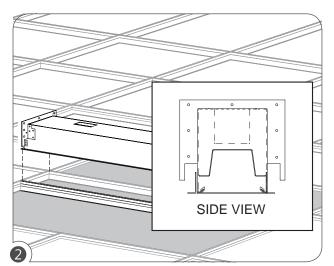

All dimensions are in inches (millimeters).

- A: Access plate
- B: Support wire
- C: Bracket (optional)
- D: BX cable connector
- D: BX cable connector
- E: Wire connectors
- F: Screws

Remove access plate(A) and have wires out ready.