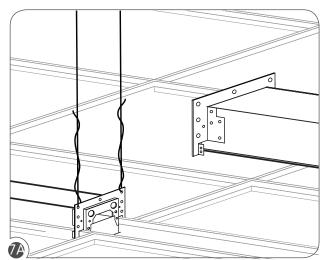

All dimensions are in inches (millimeters).

- A: Access plate
- B: Support wire
- C: Bracket (optional)
- D: BX cable connector
- D: BX cable connector
- E: Wire connectors
- F: Screws

Remove access plate(A) and have wires out ready.

Drop fixture on to T-bar ceiling.

Secure fixture with support wire(B) and install bracket(C) in between T-bar grid and Fixture.

Connect BX cable connector to access plate and make wiring from BX cable to fixture wires.