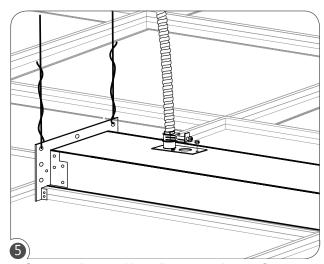

# 12100-20 | 12100-40 - INSTALLATION INSTRUCTIONS FOR RECESSED T-BAR MOUNT

Secure wires and install access plate to fixture.

Make sure both ends of fixtures is secure with support cable and bracket is properly installed between T-bar grind and fixture.